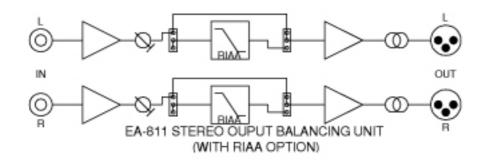

## PRODUCT INFORMATION

This stereo unit can be used with two different configurations:

First it can be used for interfacing consumer or HiFi equipment to professional studio levels and impedances. Sources can be tuners, CD players, tape recorders or cassette recorders for playback only, electronic musical instruments and all other unbalanced units.

This unit can also be used as a RIAA amplifier featuring a two stage design with a linear front end for impedance matching and gain, followed by a passive RIAA equalization network.

The gain trimpots can be accessed from the front panel and adjusted with a screwdriver.